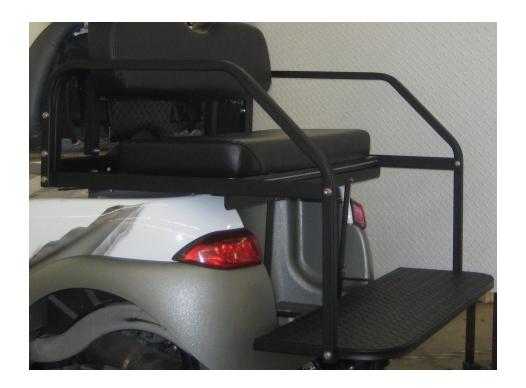

Step 1: Install seat frame brackets to cart deck with 8 MM X 25 MM bolts & washers (Fig.1)

Step 2: Install seat frame braces in bag well with 5/16" X 1 1/2" bolts, washers & nuts. Install step plate brackets to frame brackets with 5/16" x 1" bolts, washers & nuts (Fig.2)

Step 3: Install seat frame with 5/16" X 1" bolts, washers & nuts (Fig. 3)

Step 4: Install side rails with 5/16" X 1 1/2" bolts, washers & nuts (Fig.4) Note: Rear bolts use acorn nuts

Step 5: Install seat back frame with 5/16" X 2 1/2" bolts, washers, & nuts (Fig. 5)

Step 6: Install step plate with 5/16" X 2" & 5/16" X 2 1/2" bolts, washers & nuts (Fig.6)

Step 7: Install top supports to seat back frame with 1/4" X 1 3/4" bolts, washers & nuts (Fig.7)

Step 8: Install front seat back brackets to seat back cushion with original bolts (Fig. 8)

Step 9: Install seat back cushions with 1/4" X 1 3/4" bolts, washers & nuts (Fig.9)

Step 10: Install front seat back brackets with 1/4" X 1" bolts & washers to seat back cushion. Install cushion to seat frame with 1/4" X 1 3/4" bolts, washers & nyloc nuts (Fig10)

Step 11: Install rear seat back to brackets with 1/4" X 1" bolts & washers. Install seat back to seat frame with 1/4" X 1 3/4" bolts, washers, & nyloc nuts (Fig 11)

ALL SPORTS MANUFACTURING 3361 COPTER ROAD PENSACOLA FLORIDA 32514 866-291-5244 MADE IN AMERICA