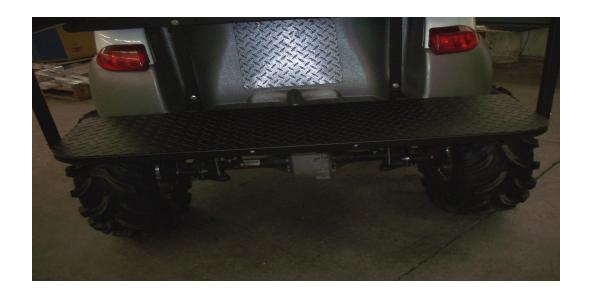

Step 1: Install seat frame brackets to cart deck with 8 MM X 25 MM bolts & washers (Fig.1)

Step 2: Install seat frame braces in bag well with 5/16" X 1 1/2" bolts, washers & nuts. Install step plate brackets to frame brackets with 5/16" x 1" bolts, washers & nuts (Fig.2)

Step 6: Install step plate with 5/16" X 2" & 5/16" X 2 1/2" bolts, washers & nuts (Fig.6)

Step 7: Install top supports to seat back frame with 1/4" X 1 3/4" bolts, washers & nuts (Fig.7)

Step 8: Install front seat back brackets to seat back cushion with original bolts (Fig. 8)