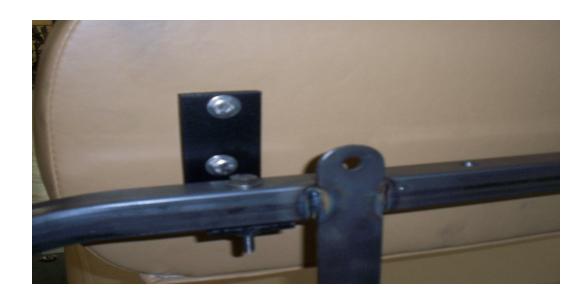

Step 11: Install rear seat back to brackets with 1/4" X 1" bolts & washers. Install seat back to seat frame with 1/4" X 1 3/4" bolts, washers, & nyloc nuts (Fig 11)

ALL SPORTS MANUFACTURING 3361 COPTER ROAD PENSACOLA FLORIDA 32514 866-291-5244 MADE IN AMERICA