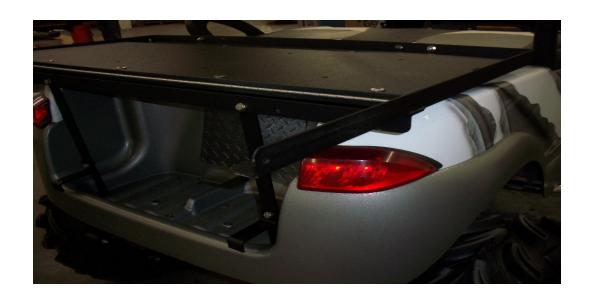

Step 1: Install seat frame brackets to cart deck with 8 MM X 25 MM bolts & washers (Fig.1)

Step 2: Install seat frame braces in bag well with 5/16" X 1 1/2" bolts, washers & nuts. Install step plate brackets to frame brackets with 5/16" x 1" bolts, washers & nuts (Fig.2)

Step 3: Install seat frame with 5/16" X 1" bolts, washers & nuts (Fig. 3)

Step 4: Install side rails with 5/16" X 1 1/2" bolts, washers & nuts (Fig.4) Note: Rear bolts use acorn nuts

Step 5: Install seat back frame with 5/16" X 2 1/2" bolts, washers, & nuts (Fig. 5)