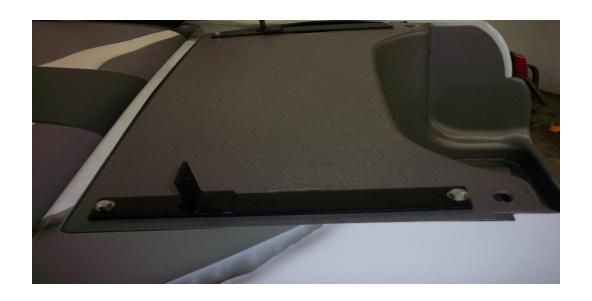

Step 1: Install seat frame brackets to cart deck with 8 MM X 25 MM bolts & washers (Fig.1)

Step 2: Install seat frame braces in bag well with 5/16" X 1 1/2" bolts, washers & nuts. Install step plate brackets to frame brackets with 5/16" x 1" bolts, washers & nuts (Fig.2)