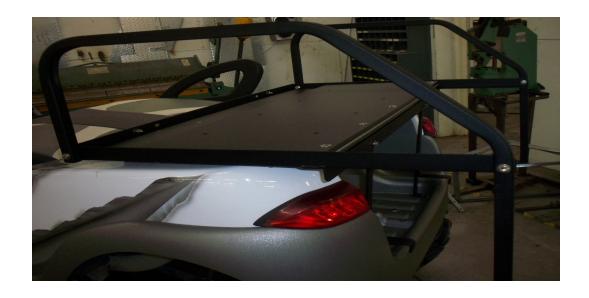

Step 3: Install seat frame with 5/16" X 1" bolts, washers & nuts (Fig. 3)

Step 4: Install side rails with 5/16" X 1 1/2" bolts, washers & nuts (Fig.4) Note: Rear bolts use acorn nuts

Step 5: Install seat back frame with 5/16" X 2 1/2" bolts, washers, & nuts (Fig. 5)

Step 6: Install step plate with 5/16" X 2" & 5/16" X 2 1/2" bolts, washers & nuts (Fig.6)

Step 7: Install top supports to seat back frame with 1/4" X 1 3/4" bolts, washers & nuts (Fig.7)

Step 8: Install front seat back brackets to seat back cushion with original bolts (Fig. 8)