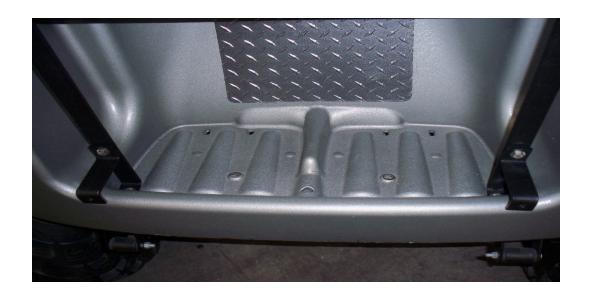

Step 1: Install seat frame brackets to cart deck with 8 MM X 25 MM bolts & washers (Fig.1)

Step 2: Install seat frame braces in bag well with 5/16" X 1 1/2" bolts, washers & nuts. Install step plate brackets to frame brackets with 5/16" x 1" bolts, washers & nuts (Fig.2)

Step 6: Install step plate with 5/16" X 2" & 5/16" X 2 1/2" bolts, washers & nuts (Fig.6)

Step 7: Install top supports to seat back frame with 1/4" X 1 3/4" bolts, washers & nuts (Fig.7)

Step 8: Install front seat back brackets to seat back cushion with original bolts (Fig. 8)