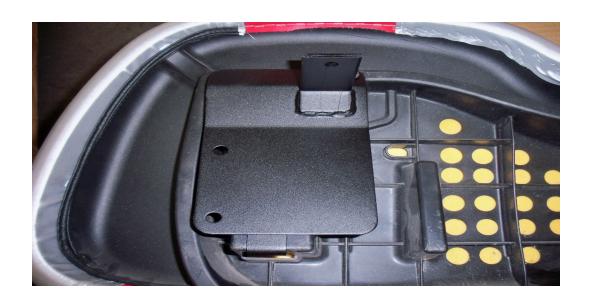

Step 9: Install seat back cushions with 1/4" X 1 3/4" bolts, washers & nuts (Fig.9)

Step 10: Install front seat back brackets with 1/4" X 1" bolts & washers to seat back cushion. Install cushion to seat frame with 1/4" X 1 3/4" bolts, washers & nyloc nuts (Fig10)