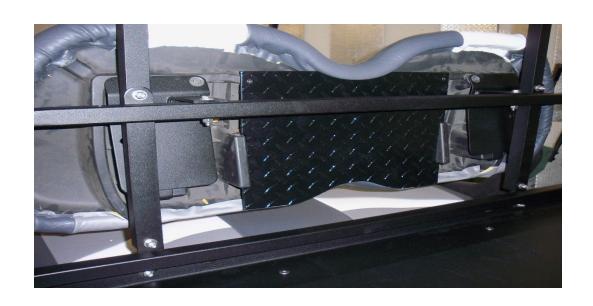

Step 6: Install step plate with 5/16" X 2" & 5/16" X 2 1/2" bolts, washers & nuts (Fig.6)

Step 7: Install top supports to seat back frame with 1/4" X 1 3/4" bolts, washers & nuts (Fig.7)

Step 8: Install front seat back brackets to seat back cushion with original bolts (Fig. 8)