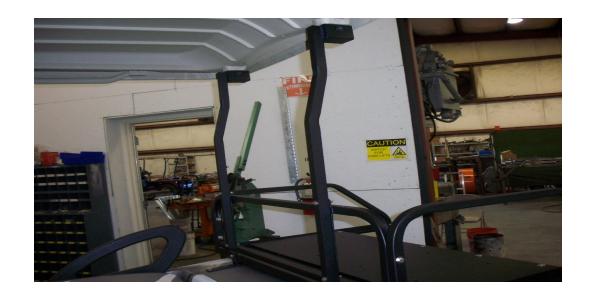

Step 3: Install seat frame with 5/16" X 1" bolts, washers & nuts (Fig. 3)

Step 4: Install side rails with 5/16" X 1 1/2" bolts, washers & nuts (Fig.4) Note: Rear bolts use acorn nuts

Step 5: Install seat back frame with 5/16" X 2 1/2" bolts, washers, & nuts (Fig. 5)

Step 6: Install step plate with 5/16" X 2" & 5/16" X 2 1/2" bolts, washers & nuts (Fig.6)

Step 7: Install top supports to seat back frame with 1/4" X 1 3/4" bolts, washers & nuts (Fig.7)

Step 8: Install front seat back brackets to seat back cushion with original bolts (Fig. 8)