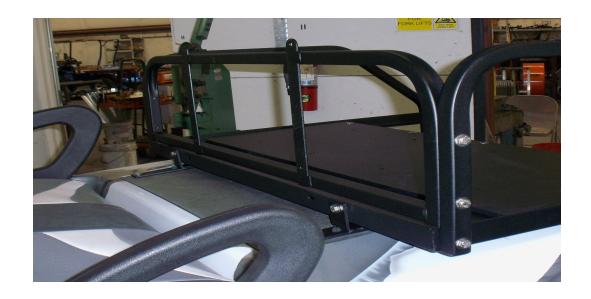

Step 3: Install seat frame with 5/16" X 1" bolts, washers & nuts (Fig. 3)

Step 4: Install side rails with 5/16" X 1 1/2" bolts, washers & nuts (Fig.4) Note: Rear bolts use acorn nuts

Step 5: Install seat back frame with 5/16" X 2 1/2" bolts, washers, & nuts (Fig. 5)

Step 6: Install step plate with 5/16" X 2" & 5/16" X 2 1/2" bolts, washers & nuts (Fig.6)

Step 7: Install top supports to seat back frame with 1/4" X 1 3/4" bolts, washers & nuts (Fig.7)

Step 8: Install front seat back brackets to seat back cushion with original bolts (Fig. 8)